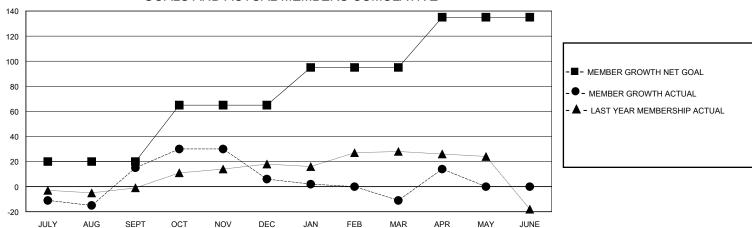

## GOALS AND ACTUAL MEMBERS CUMULATIVE

| DROPPED CLUBS: 3            |     | 33 CLUBS OF 62 ADDED 1 OR MORE<br>NEW MEMBERS | GENDER DISTRIBUTION  MALE 937 (65.94%) |              |     |
|-----------------------------|-----|-----------------------------------------------|----------------------------------------|--------------|-----|
| DROPPED MEMBERS             |     |                                               | FEMALE                                 | 484 (34.06%) |     |
| DECEASED                    | 18  | CLICK HERE FOR CUMULATIVE                     | TOTAL FAMILY UNIT MEMBERS              |              | 263 |
| CLUB CANCELLED 27 OTHER 161 |     | MEMBERSHIP DATA                               | FAMILY MEMBERS PAYING HALF             |              | 132 |
| TOTAL                       | 206 |                                               |                                        |              |     |

## GMT: LOCATION SOUTH CAROLINA GMT CA

| Clubs                 |               |           |               | Members               |                       |                         |                                                    |  |
|-----------------------|---------------|-----------|---------------|-----------------------|-----------------------|-------------------------|----------------------------------------------------|--|
| RESULTS FOR 2023-2024 |               |           |               | RESULTS FOR 2023-2024 |                       |                         |                                                    |  |
| QUARTER               | NEW CLUB GOAL | NEW CLUBS | DROPPED CLUBS | QUARTER MEMB          | ER GROWTH NET<br>GOAL | MEMBER GROWTH<br>ACTUAL | DROPPED<br>MEMBERS ACTUAL<br>(including transfers) |  |
| JULY/AUG/SEPT         | 1             | 0         | 0             | JULY/AUG/SEPT         | 20                    | 71                      | 46                                                 |  |
| OCT/NOV/DEC           | 0             | 1         | 3             | OCT/NOV/DEC           | 45                    | 77                      | 86                                                 |  |
| JAN/FEB/MAR           | 0             | 0         | 0             | JAN/FEB/MAR           | 30                    | 58                      | 65                                                 |  |
| APR/MAY/JUNE          | 0             | 1         | 0             | APR/MAY/JUNE          | 40                    | 36                      | 10                                                 |  |