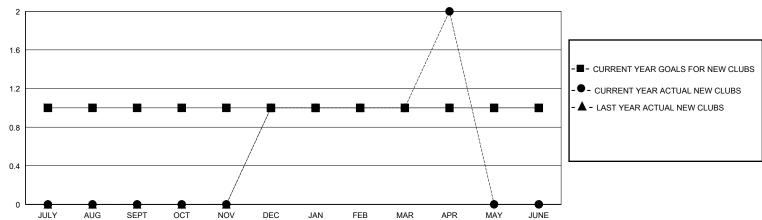

## GOALS AND ACTUAL NEW CLUBS CUMULATIVE

## GMT: LOCATION SOUTH CAROLINA GMT CA

| Clubs                 |               |           |               | Members               |                       |                         |                                                    |  |
|-----------------------|---------------|-----------|---------------|-----------------------|-----------------------|-------------------------|----------------------------------------------------|--|
| RESULTS FOR 2023-2024 |               |           |               | RESULTS FOR 2023-2024 |                       |                         |                                                    |  |
| QUARTER               | NEW CLUB GOAL | NEW CLUBS | DROPPED CLUBS | QUARTER MEMB          | ER GROWTH NET<br>GOAL | MEMBER GROWTH<br>ACTUAL | DROPPED<br>MEMBERS ACTUAL<br>(including transfers) |  |
| JULY/AUG/SEPT         | 1             | 0         | 0             | JULY/AUG/SEPT         | 20                    | 71                      | 46                                                 |  |
| OCT/NOV/DEC           | 0             | 1         | 3             | OCT/NOV/DEC           | 45                    | 77                      | 86                                                 |  |
| JAN/FEB/MAR           | 0             | 0         | 0             | JAN/FEB/MAR           | 30                    | 58                      | 65                                                 |  |
| APR/MAY/JUNE          | 0             | 1         | 0             | APR/MAY/JUNE          | 40                    | 36                      | 10                                                 |  |